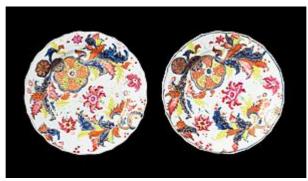

## Pair of Chinese export porcelain pseudo tobacco leaf dinner plates

Qianlong period circa 1770

**European Market** 

Diameter: 9 inches; 23cm

from the Golde Gate Collection, GG91

Priced in US dollars

\$2,500

This item is located in the USA in the state of California. Shipping from there is at the buyer's expense. Please enquire if you would like to know more.

A pair of Chinese export porcelain dinner plates with lobed edge, decorated with a pseudo-tobacco leaf pattern in bright famille rose enamels and underglaze blue.

References: Debomy 2013, p144, this is Pattern B2.