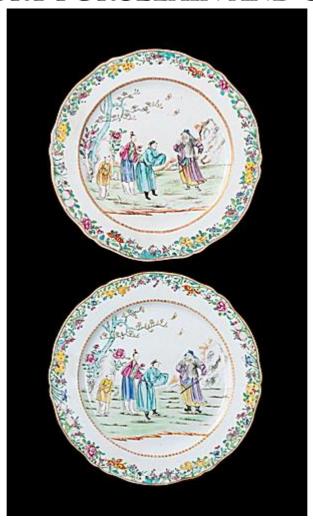

## Pair of Chinese export porcelain famille rose chargers

Qianlong period circa 1755-60

**European Market** 

Diameter: 16 inches; 40cm

from the Golden Gate collection, GG326

Priced in US dollars

\$7,500

This item is located in the USA in the state of California. Shipping from there is at the buyer's expense. Please enquire if you would like to know more.

A pair of finely painted Chinese export porcelain chargers decorated in famille rose with a Chinese

scene of a young couple greeting an older bearded figure bearing a sword.

References: Howard 1974, p343, an armorial dinner service with the arms of Salvador, which has this scene in the centre.