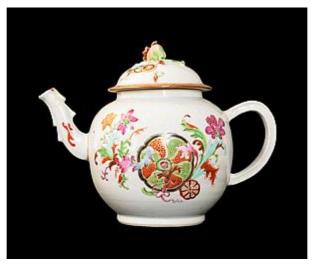

## Chinese export porcelain pseudo tobacco leaf teapot

Qianlong period circa 1765

**European Market** 

Length: 8 inches; 20.5cm

from the Golden Gate Collection, GG904

Priced in US dollars

\$3,200

This item is located in the USA in the state of California. Shipping from there is at the buyer's expense. Please enquire if you would like to know more.

A Chinese export porcelain teapot and cover decorated with a pseudo-tobacco leaf pattern in bright famille rose enamels, the cover with knop moulded as a bud.

References: Debomy 2013, p210, this is Pattern C3.