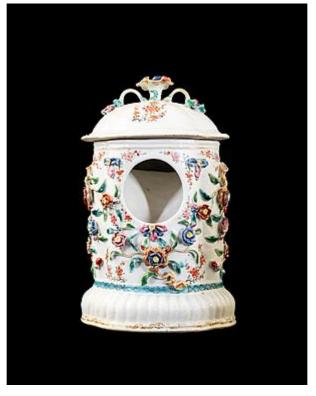

## Chinese export porcelain Watch Stand and Cover

Qianlong period circa 1770

European or Chinese Market

Height: 71/2 inches; 19cm

from the Golden Gate Collection, GG965

Priced in US dollars

\$3,750

This item is located in the USA in the state of California. Shipping from there is at the buyer's expense. Please enquire if you would like to know more.

A rare Chinese export porcelain watch stand decorated in famille rose enamels with appliqué flowers, of cylindircal form with a flared and ribbed base, the cover with floral knop.

Such watch stands are rare in Chinese porcelain and were made for both the European market and also for the Chinese market where there was notable interest in European watches and automata.