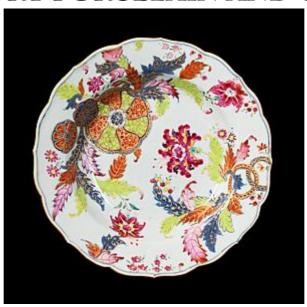

## Chinese export porcelain pseudo tobacco leaf soup plate

Qianlong period circa 1770

European Market

Diameter: 9 inches; 23cm

from the Golden Gate Collection, GG947

Priced in US dollars

\$1,200

This item is located in the USA in the state of California. Shipping from there is at the buyer's expense. Please enquire if you would like to know more.

A Chinese export porcelain soup plate with lobed edge, decorated with a pseudo-tobacco leaf pattern in bright famille rose enamels and underglaze blue.

References: Debomy 2013, p144, this is Pattern B2.