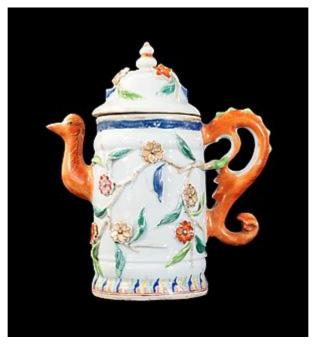

## Chinese export porcelain Ewer and Cover

Qianlong period circa 1740

European Market

Height: 7 inches; 17cm

from the Golden Gate Collection, GG953

Priced in US dollars

\$5,750

This item is located in the USA in the state of California. Shipping from there is at the buyer's expense. Please enquire if you would like to know more.

A Chinese export porcelain cylindrical ewer and cover with appliqué flowers and a zoomorphic spout, painted in famille rose with the spout and handle in iron red.

This is a charming example of this rare form with bird head spout.